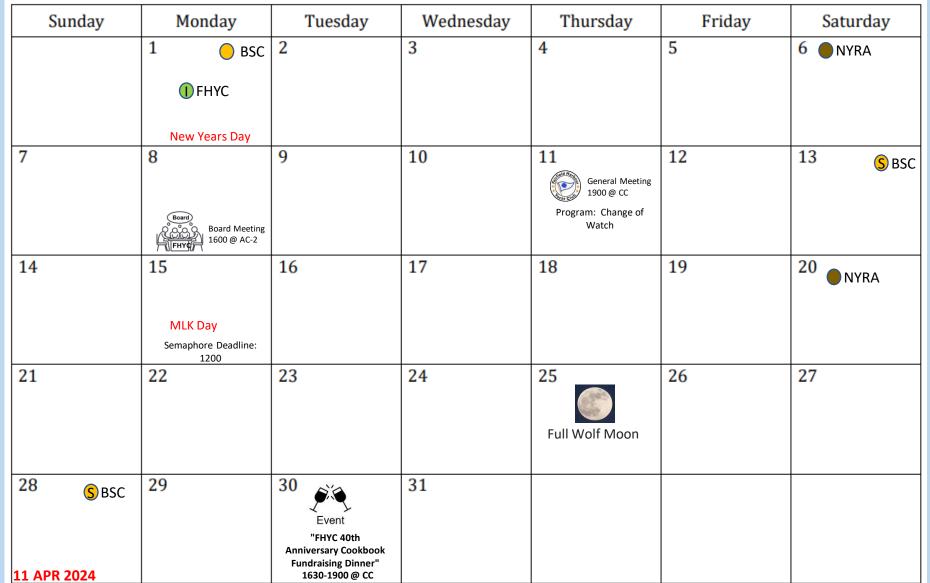

## January 2024

**PSC** Other E - Ensign

RS - Red Sail Park

I – ImpromptuCB – Pelican Cart Barn IH - Inner Harbour H - Holiday

ODC

BSC

NYRA

FHYC